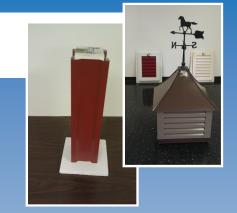

### CUSTOM BUILT CUPOLAS

- Pre-painted 29 gauge steel
- Most any color combination available
- All metal edges are hemmed
- Shipped Knock-Down

-Assembled at job site

- Assembly instructions included
- Flashing kits made to fit your roof pitch
- Weather vanes optional

### WEATHER VANES

- 24, 30, & 46 inches
- Available in black or color
- Copper Vanes available

## OTHER PRODUCTS & SERVICES

- Custom Metal Bending
- Custom Metal Post Wraps
  -Snap together
- End Wall Louvers
- Metal Dutch Doors & Windows