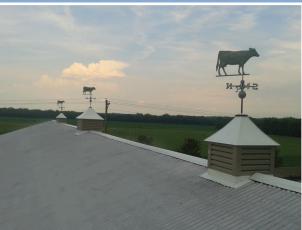

### CUSTOM BUILT CUPOLAS

- Pre-painted 29 gauge steel
- Most any color combination available
- All metal edges are hemmed
- Shipped Knock-Down

-Assembled at job site

- Assembly instructions included
- Flashing kits made to fit your roof pitch
- Weather vanes optional

### WEATHER VANES

- 24, 30, & 46 inches
- Available in black or color
- Copper Vanes available